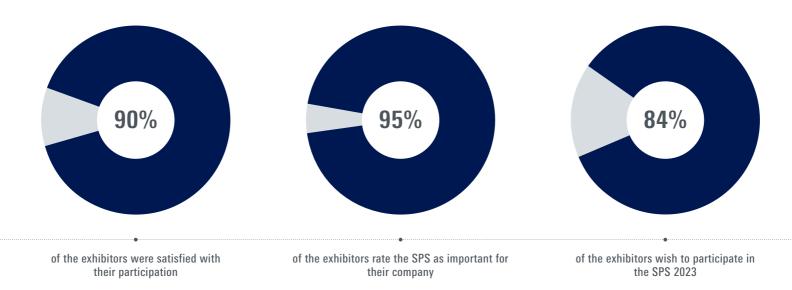

### **Exhibitors**

Level of Satisfaction

» ... as the leading trade fair for automation, the SPS has a regular place in our schedule. The SPS can definitely count on Lenze SE in the coming years as well. «