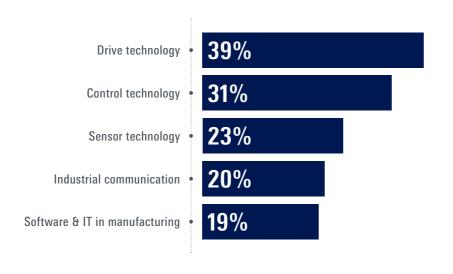

## **Exhibitors**

Top 5 exhibition topics\*:

participated in the SPS several times.

\*Multiple answers possible

Exhibitors P.1 | P.2 | P.3 Visitors P.1 | P.2 | P.3 | P.4 Page 5 | 9 Overview

Level of Satisfaction