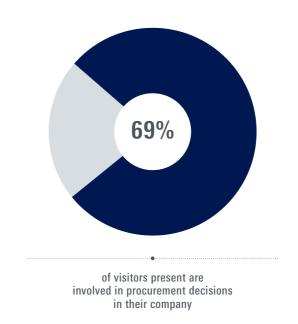

Top business sectors of visitors to the fair

Origin of international visitors by country in percent:

Overview » Exhibitors P.1 | P.2 | P.3 » Visitors P.1 | P.2 | P.3 | **P.4** Page 9 | 9