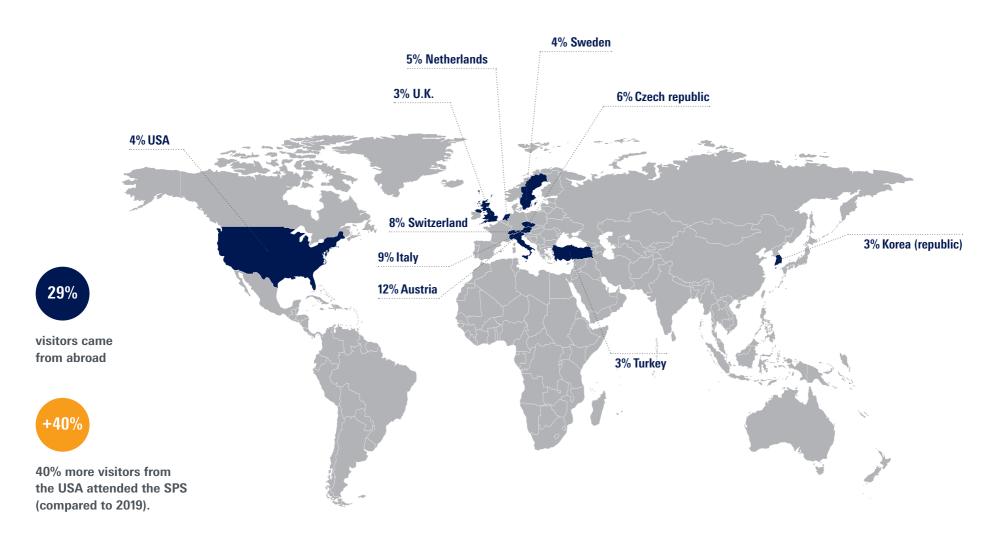

Top business sectors of visitors to the fair

Origin of international visitors by country in percent:

Overview » Exhibitors P.1 | P.2 | P.3 » Visitors P.1 | P.2 | P.3 | **P.4** Page 9 | 9