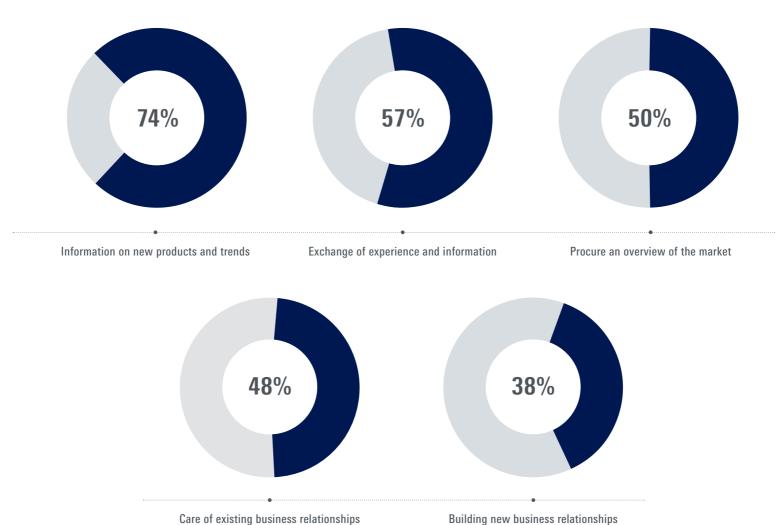

Overview » Exhibitors P.1 | P.2 | P.3 » Visitors P.1 | P.2 | P.3 | P.4 Page 6 | 9

Top goals of the trade fair visitors\*

\*Multiple answers possible

Overview » Exhibitors P.1 | P.2 | P.3 » <u>Visitors P.1 | P.2 | P.3 | P.4</u> Page 7 | 9