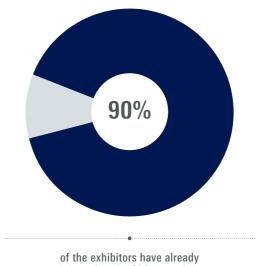

## **Exhibitors**

Top 5 exhibition topics\*:

participated in the SPS several times.

\*Multiple answers possible

Exhibitors P.1 | P.2 | P.3 Visitors P.1 | P.2 | P.3 | P.4 Page 5 | 9 Overview

Level of Satisfaction