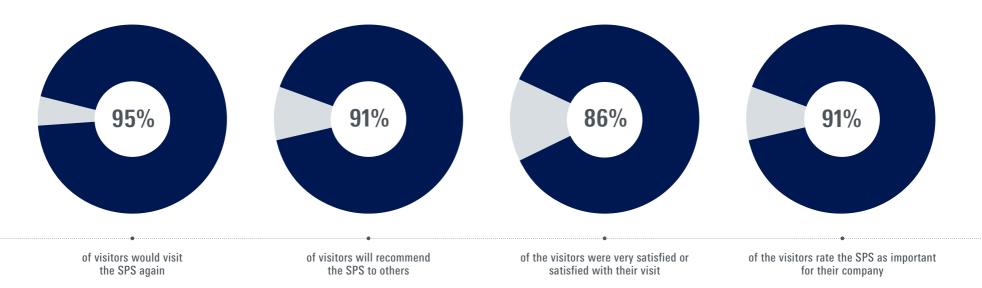

### **Exhibitors**

Level of Satisfaction

» ... as the leading trade fair for automation, the SPS has a regular place in our schedule. The SPS can definitely count on Lenze SE in the coming years as well. «