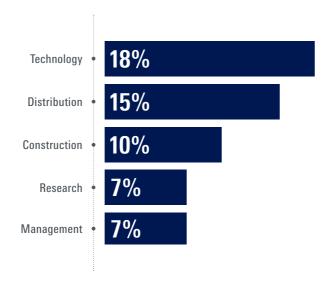

Top business sectors of visitors to the fair

Origin of international visitors by country in percent:

Overview » Exhibitors P.1 | P.2 | P.3 » Visitors P.1 | P.2 | P.3 | **P.4** Page 9 | 9